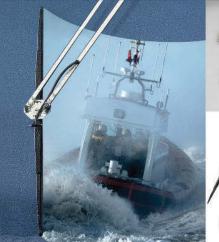

# .. WIPER SYSTEMS FOR ALL SIZES OF VESSEL

**IDEAL FOR AVERAGE** 

TO HIGH SPEED VESSELS

Pine Controller

Can be used in

• Toggle Switch