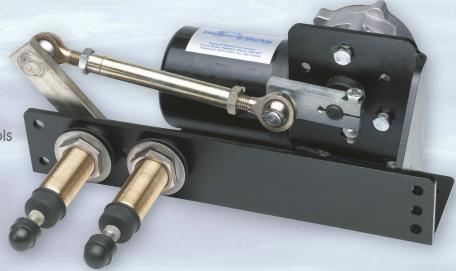

# 80Nm Extra Heavy Duty Window Wiper LOW VOLTAGE SYSTEMS IDEAL FOR AVERAGE TO LIGHT STATE OF THE PROPERTY OF THE

- Pantograph and pendulum
- Silent running
- Arms with blades up to 59ins. (1500mm) available for average speed vessels
- Arms with blades up to 39ins. (1000mm) available for high speed vessels
- Fixed arc or variable arc models
- 12 and 24 volt DC
- Two speeds
- Self parking facility
- Insulated earth return
- Operated by various controls including a rotary switch, rocker switch or a multi-speed/function control system

#### **SPECIFICATIONS**

Standard Details 2 Speed; Self Parking; Insulated

Earth Return; 12v and 24v

Angles of Arc - Fixed:

Pantograph Units 25° to 90° (in 5° increments only)
Pendulum Units 25° to 115° (in 5° increments only)

Angles of Arc - Variable:

Pantograph Units 40° to 90° (in 5° increments only)
Pendulum Units 40° to 90° (in 5° increments only)

Spindle Centres Between Drive Liner & Idler = 60mm
Pantograph Units only

Drive Liner M26 - Brass Liner/16mm SS Spindle

Pantograph & Pendulum Units

Idler Liner M26 - Brass Liner/16mm SS Spindle

Pantograph Units only

Liner Overall Length Bulkhead Thickness + 55mm

Bracket C - Compact Bracket

Unit Weight Allowing for the maximum arm and

blade lengths; 8Kgs (17.6 lbs)