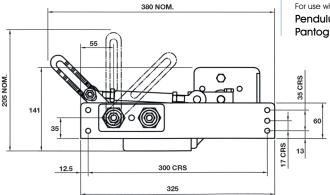

#### **SPECIFICATIONS**

Standard Details 2 Speed; Self Parking; Insulated

Earth Return; 12v and 24v

Angles of Arc - Fixed:

Pantograph Units 25° to 90° (in 5° increments only)
Pendulum Units 25° to 115° (in 5° increments only)

Angles of Arc - Variable:

Pantograph Units 40° to 90° (in 5° increments only)
Pendulum Units 40° to 90° (in 5° increments only)

Spindle Centres Between Drive Liner & Idler = 60mm
Pantograph Units only

Drive Liner M26 - Brass Liner/16mm SS Spindle

Pantograph & Pendulum Units

Idler Liner M26 - Brass Liner/16mm SS Spindle

Pantograph Units only

Liner Overall Length Bulkhead Thickness + 55mm

Bracket C - Compact Bracket

Unit Weight Allowing for the maximum arm and