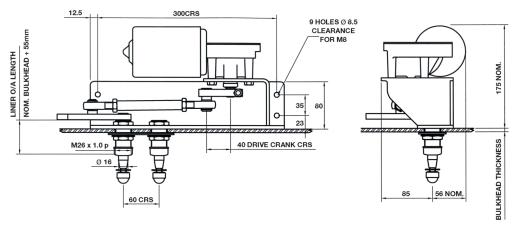

Pantograph & Pendulum Units

Idler Liner M26 - Brass Liner/16mm SS Spindle

Pantograph Units only

Liner Overall Length Bulkhead Thickness + 55mm

Bracket C - Compact Bracket

Unit Weight Allowing for the maximum arm and

blade lengths; 8Kgs (17.6 lbs)