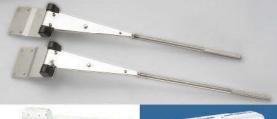

# **WIPER ARMS & BLADES**

## Pantograph Arms

P84 Heavy Duty

**Lengths** 24" to 60" (610mm to 1525mm) nom

Drive Head 16mm

Blade Clip 14mm & 20mm

#### Pendulum Arms

F80 Heavy Duty

**Lengths** 24" to 60" (610mm to 1525mm) nom

Drive Head 16mm Blade Clip 14mm

F81 Heavy Duty

**Lengths** 24" to 60" (610mm to 1525mm) nom

Drive Head 16mm Blade Clip 20mm